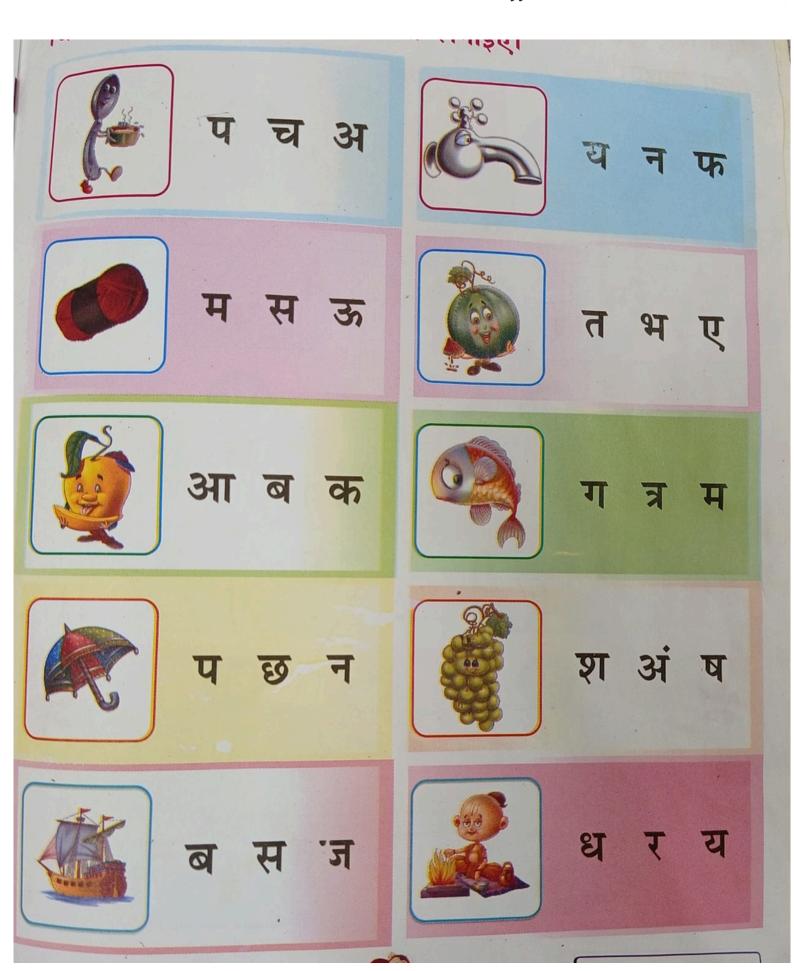

# HOLIDAY'S HOMEWORK 19 May- 30 June

A Montessori School with a difference

🗢 देखिए और लिखिए -

| <u>प</u>                                                           | <b>फ</b>     | ब | भ   | म |
|--------------------------------------------------------------------|--------------|---|-----|---|
|                                                                    | Ψ            | ₹ | 9.7 | H |
|                                                                    | <del>Ч</del> | প | 97  | 开 |
| q                                                                  | T)           | ব | ST. | 开 |
| े चित्र देखकर सही अक्षर लिखिए -<br>े चित्र देखकर सही अक्षर लिखिए - |              |   |     |   |
|                                                                    |              |   |     |   |