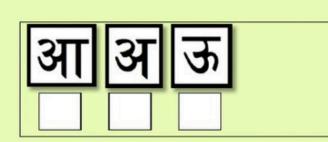

### चित्र का सही वर्ण को ढूंढ कर गोला बनाओ

| 90       | आ | अ | ऊ | इ |
|----------|---|---|---|---|
| of a     | इ | ई | ऊ | ई |
| <b>8</b> | उ | ऊ | ई | ई |
|          | आ | उ | इ | उ |
| A PE     | ऊ | अ | ऊ | ई |
|          | ऊ | अ | आ | अ |