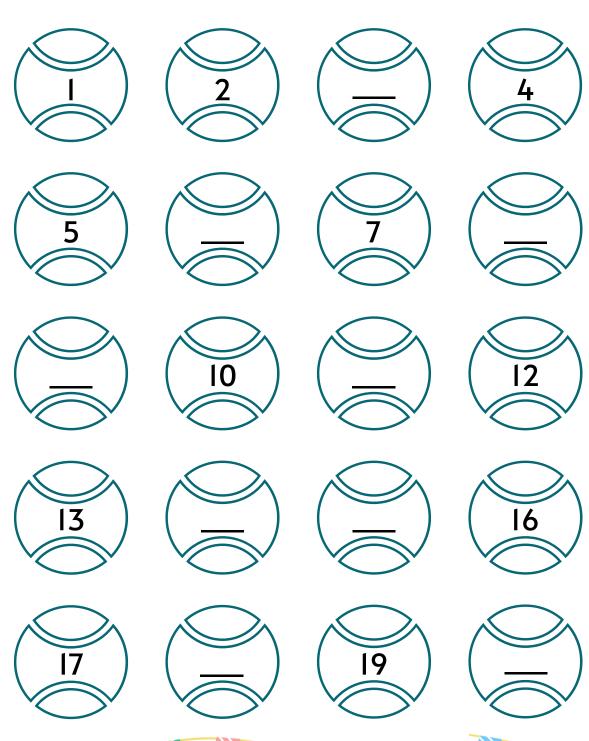

|
| QOO!                        | 1 0 2                                |
|                             | 4 5 2                                |
|                             | 4 3 2                                |







A Montessori School with a difference

### Which Number Comes After



### Write the number that comes after the given number.























A Montessori School with a difference



### Count and write

Count the number of objects in each column and write the number in the box given below.



















A Monteson School with intelference

Count the number of objects in each column and write the number in the box given below.























A Montessori School with a difference

### Counting 1 to 20

Write the missing number.











Teacher Olivia's Class

# **Before and After**

Write the numbers before the numbers into the boxes.









A Montessori School with a difference

Teacher Olivia's Class

# **Before and After**

Write the numbers before the numbers into the boxes.









Name A Montessori School with a difference

Trace the letters.









| Halloween Letters |
|-------------------|
| A B C D           |
| E                 |
| <u> </u>          |
| M =               |
| O P P Q R         |
| S T U V           |
| W X Y Z           |

**OASC Helping Hands** 







A Montessori School with a difference

Draw a line to connect the matching letters

|   |   | AXB<br>BXA |   | • |
|---|---|------------|---|---|
| Q | • |            | • | X |
| R | • |            | • | U |
| S | • |            |