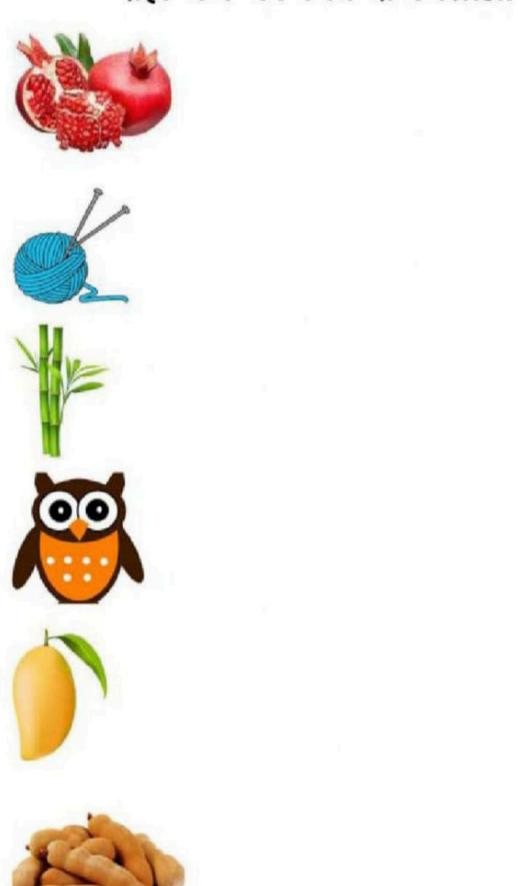

### A Montessori School with a difference सही वर्ण को चित्र से मिलाओ

इ

उ

अ

आ

ई

ऊ

A Montessori School with a difference

### चित्र का सही वर्ण को ढूंढ कर गोला बनाओ

| 90       | आ | अ | ऊ | इ |
|----------|---|---|---|---|
| of a     | इ | ई | ऊ | ई |
| <b>8</b> | उ | ऊ | ई | ई |
|          | आ | उ | इ | उ |
| A PE     | ऊ | अ | ऊ | ई |
|          | ऊ | अ | आ | अ |

A Montessori School with a difference

चित्र को पहचाने और सही स्वर पर टिक करें

| उ | आ | ऋ |  |
|---|---|---|--|
|   |   |   |  |

| ক | औ | ए |  |
|---|---|---|--|
|   |   |   |  |

### A Montessori School with a difference

आ

ऊ

ऋ

A Montessori School with a difference