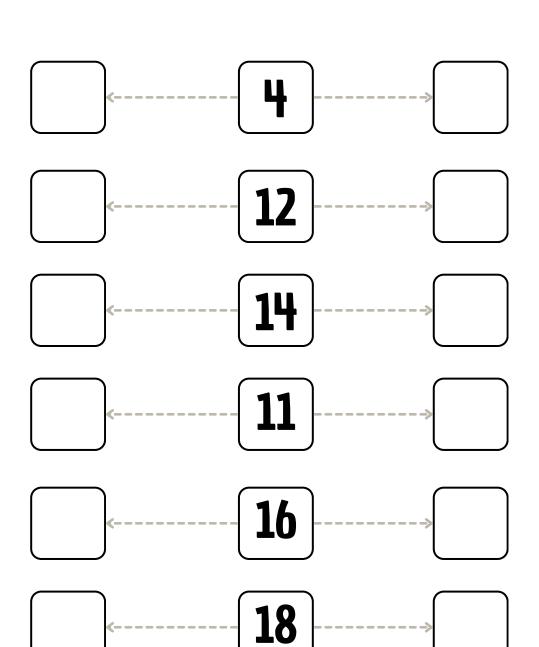

ool with a difference

### Which Number Comes After



### Write the number that comes after the given number.























A Montessori School with a difference



### Count and write

Count the number of objects in each column and write the number in the box given below.



















A Monteson School with intelference

Count the number of objects in each column and write the number in the box given below.























A Montessori School with a difference

### Counting 1 to 20

Write the missing number.











Teacher Olivia's Class

# **Before and After**

Write the numbers before the numbers into the boxes.









A Montessori School with a difference

Teacher Olivia's Class

# **Before and After**

Write the numbers before the numbers into the boxes.









Name A Montessori School with a difference

Trace the letters.









| Halloween Letters |
|-------------------|
| A B C D           |
| E                 |
| <u> </u>          |
| M =               |
| O P P Q R         |
| S T U V           |
| W X Y Z           |

**OASC Helping Hands** 







A Montessori School with a difference

Draw a line to connect the matching letters

|   |   | AXB<br>BXA |   | • |
|---|---|------------|---|---|
| Q | • |            | • | X |
| R | • |            | • | U |
| S | • |            | • | R |
| T | • |            | • | V |
| U | • |            | • | Q |
| V | • |            | • | S |
| W | • |            |   | T |
| X | • |            | • | W |







| Name     | , i would see it             |            |             |
|----------|------