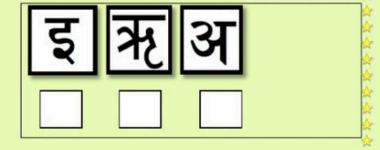

A Montessori School with a difference

चित्र को पहचाने और सही स्वर पर टिक करें

| उ | आ | ऋ |  |
|---|---|---|--|
|   |   |   |  |

| ক | औ | ए |  |
|---|---|---|--|
|   |   |   |  |