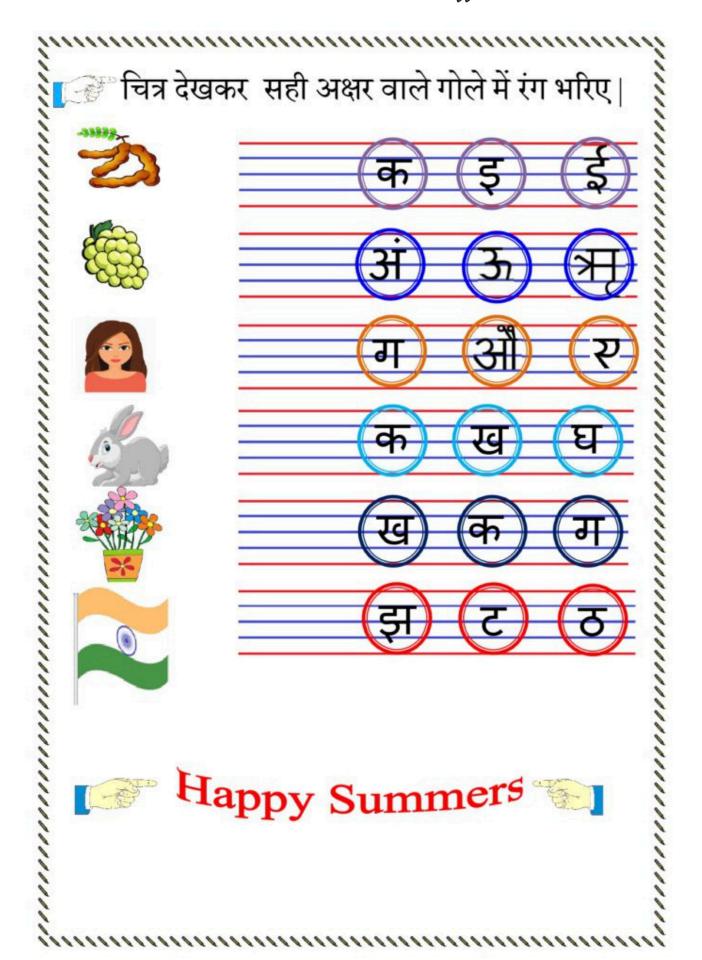

# HOLIDAY'S HOMEWORK 19 May- 30 June

A Montessori School with a difference

🗢 देखिए और लिखिए -

| <u>प</u>                                                           | <b>फ</b>     | ब | भ   | म |
|--------------------------------------------------------------------|--------------|---|-----|---|
|                                                                    | Ψ            | ₹ | 9.7 | H |
|                                                                    | <del>Ч</del> | প | 97  | 开 |
| q                                                                  | T)           | ব | ST. | 开 |
| े चित्र देखकर सही अक्षर लिखिए -<br>े चित्र देखकर सही अक्षर लिखिए - |              |   |     |   |
|                                                                    |              |   |     |   |