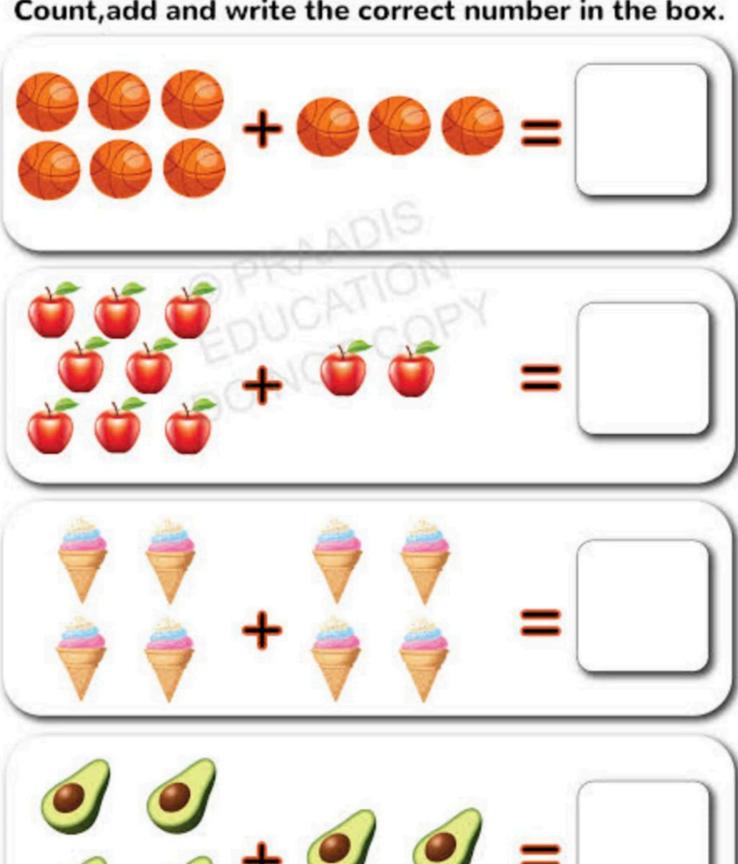

### Count, add and write the correct number in the box.

| Name:                       |                                      |
|-----------------------------|--------------------------------------|
| Count the number of objects | and colour the correct number below. |
|                             | 3 5 4                                |
| QOO!                        | 1 0 2                                |
|                             | 4 5 2                                |
|                             | 4 3 2                                |