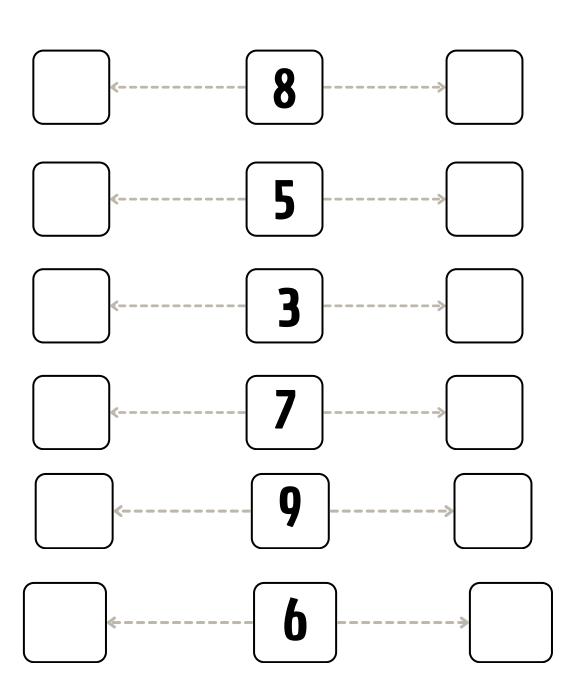

# **Before and After**

Write the numbers before the numbers into the boxes.

A Montessori School with a difference

Teacher Olivia's Class