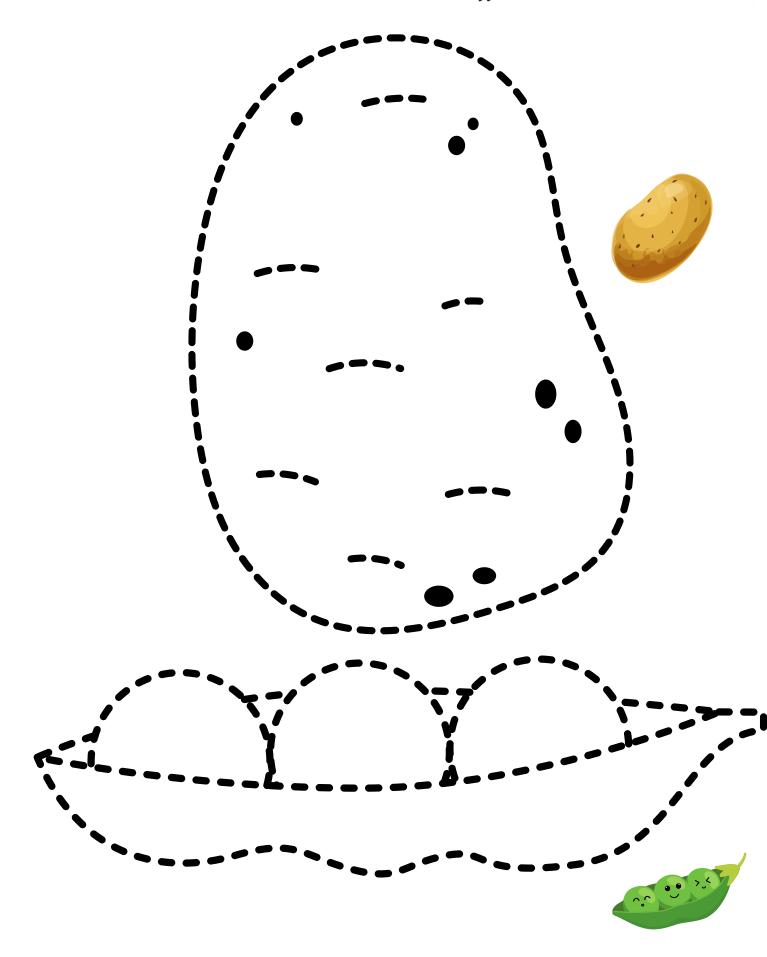

e letters. | ppercase l | etters      |
| A        | B                            | C          | D===        |
|          |                              | G          |             |
| I        | J                            | K          |             |
| <u> </u> | <u> </u>                     |            | P           |
| Q=       | R                            | S====      |             |
| <u></u>  | V                            | \\\        | X           |
|          | V                            |            | <u>k 65</u> |







### Match the uppercase letter to its lowercase.

| Apple A | o b        |
|---------|------------|
| Ball B  | od         |
| Cake Co | о <b>е</b> |
| Dog Dog | o a        |
| Egg E   | of         |
| Fish F  | o C        |















































### S The Continent Song

North America, South America,
Europe, Asia, Africa,
Australia's down below,
Where the kangaroos all go,
And don't forget Antarctica,
Covered in ice and penguins too.

### **\*** The Earth Song

Blue oceans waving, green forests tall,
The Earth gives life to creatures small.
The sky, the sun, the air so clean,
Let's keep it fresh, protect its sheen.
Pick up litter, plant a tree,
Help the Earth for you and me.

### <u> The Planet Song</u>

Mercury is hot,
And Venus shines so bright,
Earth is where we all live,
And Mars is red at night.
Jupiter is big,
With Saturn's rings of gold,
Uranus spins on its side,
Neptune's icy cold.
We orbit 'round the sun,
Our journey never done,
The planets dance in space,
Each one a special place

#### The Animal Song

In