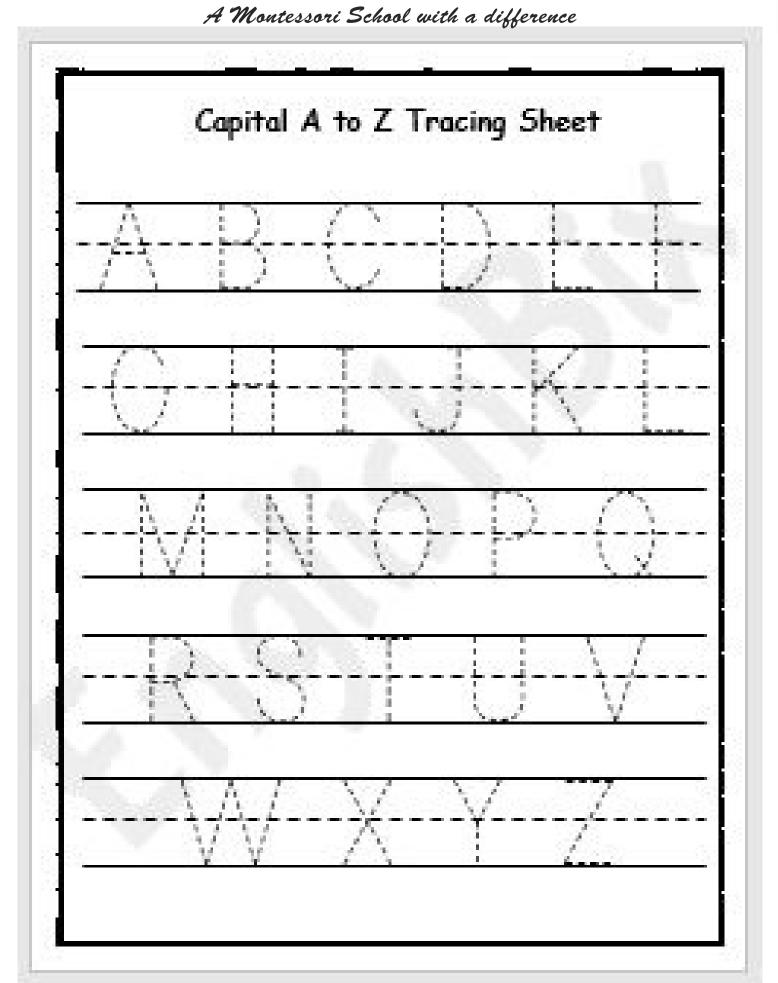

# **Before and After**

Write the numbers before the numbers into the boxes.

Name A Montessori School with a difference

Trace the letters.

| Halloween Letters |
|-------------------|
| A B C D           |
| E                 |
| <u> </u>          |
| M =               |
| O P P Q R         |
| S T U V           |
| W X Y Z           |

| Name     | , i would see it             |            |             |
|----------|------------------------------|------------|-------------|
|          | phabet U<br>percase letters. | ppercase l | etters      |
| A        | B                            | C          | D===        |
|          |                              | G          |             |
| I        | J                            | K          |             |
| <u> </u> | <u> </u>                     |            | P           |
| Q=       | R                            | S====      |             |
| <u></u>  | V                            | \\\        | X           |
|          | V                            |            | <u>k 65</u> |