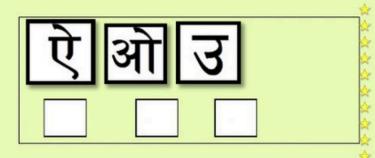

A Montessori School with a difference

चित्र को पहचाने और सही स्वर पर टिक करें

| उ | आ | ऋ |  |
|---|---|---|--|
|   |   |   |  |

| ক | औ | ए |  |
|---|---|---|--|
|   |   |   |  |