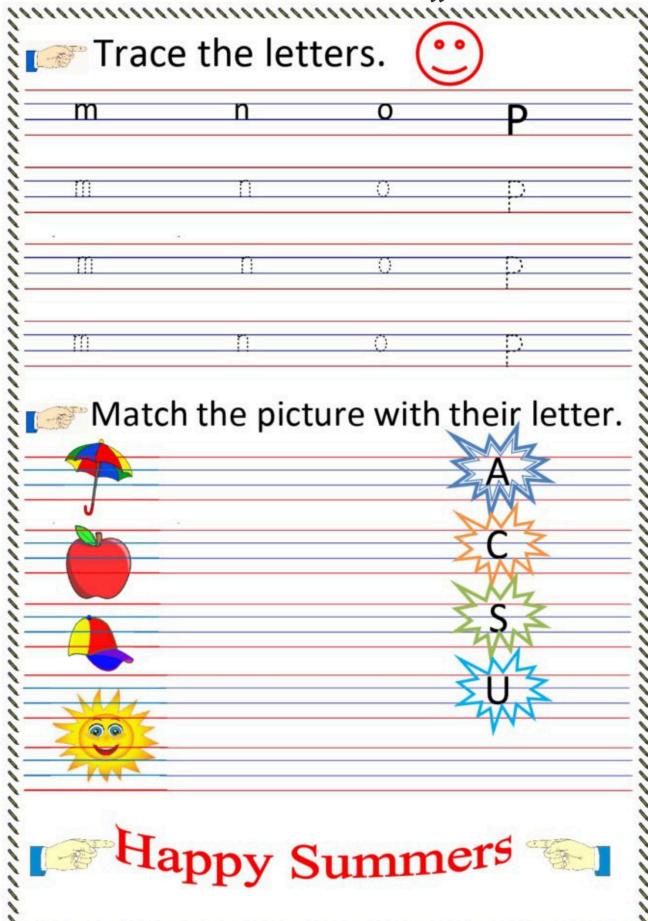

### A Montessori School with a difference सही वर्ण को चित्र से मिलाओ

इ

उ

अ

आ

ई

ऊ

A Montessori School with a difference

### चित्र का सही वर्ण को ढूंढ कर गोला बनाओ

| 90       | आ | अ | ऊ | इ |
|----------|---|---|---|---|
| of a     | इ | ई | ऊ | ई |
| <b>8</b> | उ | ऊ | ई | ई |
|          | आ | उ | इ | उ |
| A PE     | ऊ | अ | ऊ | ई |
|          | ऊ | अ | आ | अ |

A Montessori School with a difference

चित्र को पहचाने और सही स्वर पर टिक करें

| उ | आ | ऋ |  |
|---|---|---|--|
|   |   |   |  |

| ক | औ | ए |  |
|---|---|---|--|
|   |   |   |  |

### A Montessori School with a difference

आ

ऊ

ऋ

A Montessori School with a difference