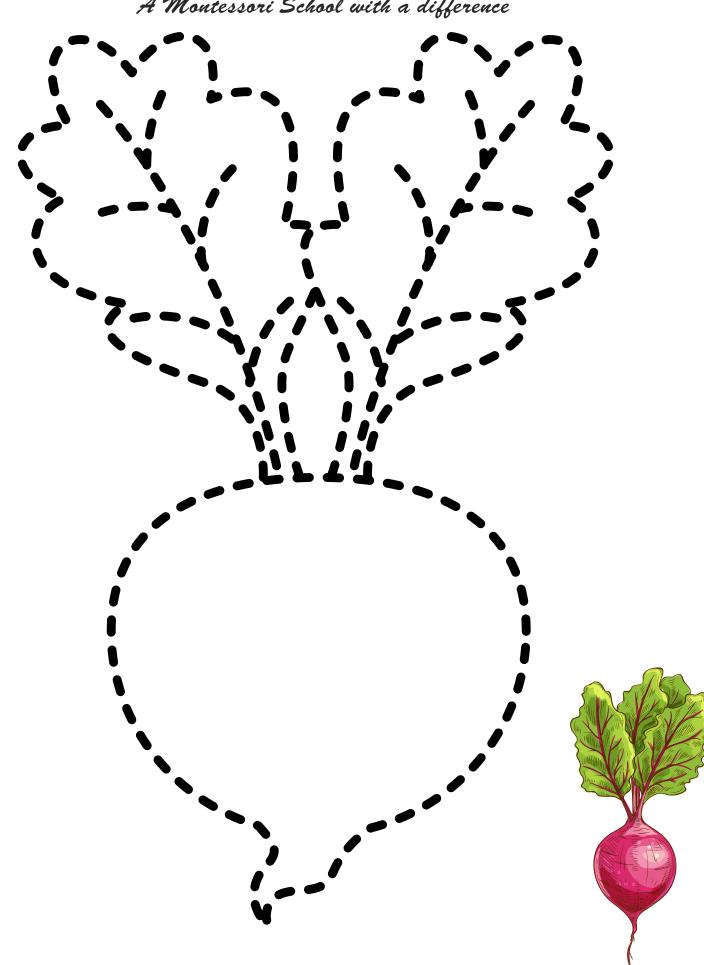

r>percase letters. | ppercase l | etters      |
| A        | B                            | C          | D===        |
|          |                              | G          |             |
| I        | J                            | K          |             |
| <u> </u> | <u> </u>                     |            | P           |
| Q=       | R                            | S====      |             |
| <u></u>  | V                            | \\\        | X           |
|          | V                            |            | <u>k 65</u> |







### Match the uppercase letter to its lowercase.

| Apple A | o b        |
|---------|------------|
| Ball B  | od         |
| Cake Co | о <b>е</b> |
| Dog Dog | o a        |
| Egg E   | of         |
| Fish F  | o C        |















































### S The Continent Song

North America, South America,
Europe, Asia, Africa,
Australia's down below,
Where the kangaroos all go,
And don't forget Antarctica,
Covered in ice and penguins too.

### **\*** The Earth Song

Blue oceans waving, green forests tall,
The Earth gives life to creatures small.
The sky, the sun, the air so clean,
Let's keep it fresh, protect its sheen.
Pick up litter, plant a tree,
Help the Earth for you and me.

### <u> The Planet Song</u>

Mercury is hot,
And Venus shines so bright,
Earth is where we all live,
And Mars is red at night.
Jupiter is big,
With Saturn's rings of gold,
Uranus spins on its side,
Neptune's icy cold.
We orbit 'round the sun,
Our journey never done,
The planets dance in space,
Each one a special place

#### The Animal