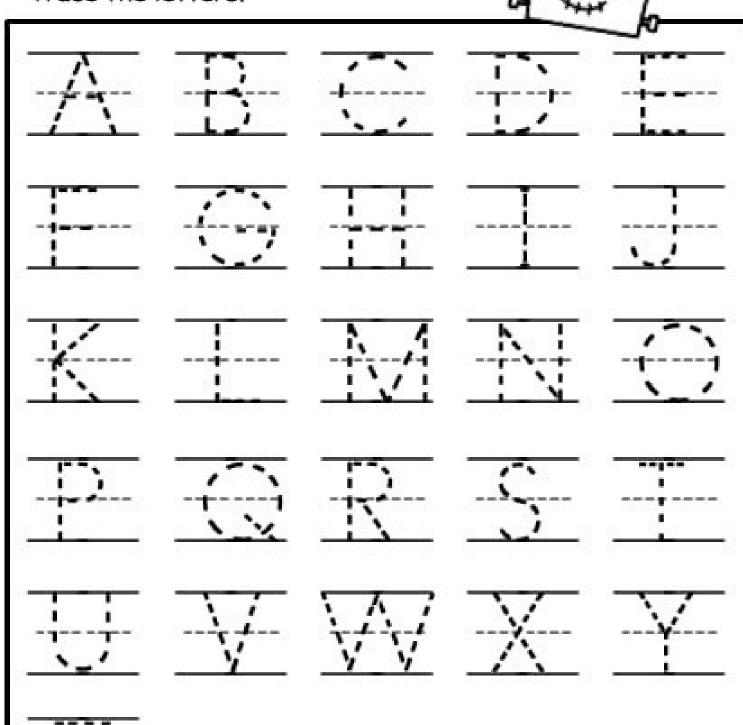

# **Before and After**

Write the numbers before the numbers into the boxes.

Name A Montessori School with a difference

Trace the letters.

| Halloween Letters |
|-------------------|
| A B C D           |
| E                 |
| <u> </u>          |
| M =               |
| O P P Q R         |
| S T U V           |
| W X Y Z           |